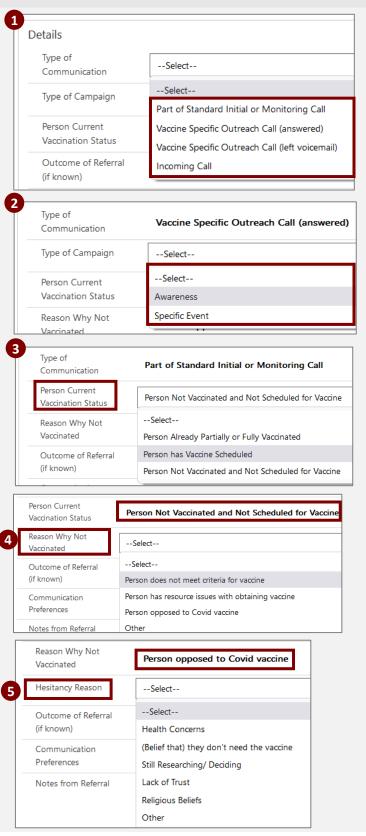

#### **Vaccine Referral Fields**

See the job aid for full details on each field, its options, and when to select them. Within vaccine referrals:

- 1. The options for **Type of Communication** have been updated for additional clarity. *If "Part of Standard Initial or Monitoring Call" or "Incoming Call" is selected, the field for* **Type of Campaign** will now *disappear, as it is not applicable for those types of calls.*
- The options for Type of Campaign are now limited to "Awareness" and "Specific Event."
- 3. A new field for **Person Current Vaccination Status** has been created to indicate the vaccination status of the person being referred. *Items related to vaccination status have been removed from the* **Outcome of Referral** options.
- If "Person Not Vaccinated and Not Scheduled for Vaccine" is selected in Person Current Vaccination Status, a new field for Reason Why Not Vaccinated will appear with options to provide more information.
- If "Person Opposed to COVID Vaccine" is selected in Reason Why Not Vaccinated is selected, a field for Hesitancy Reason will appear to allow you to provide more detail.